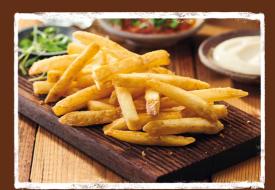

## THE SUPA CHIP TO MAKE YOUR BUSINESS FAMOUS

The Edgell Supa Crunch® range really is Supa in delivering superior hold time, incredible mouth-watering taste, and a satisfying CRUNCH that will delight your customers and keep them coming back for more.

Our Supa Crunch® range is made with the best A-grade Tasmanian potatoes for quality and consistency every time.

4286362 Supa Crunch<sup>®</sup> 7mm **Shoestring Chips** 

4230833 Supa Crunch® 10mm Ultrafast Chips

## SUPERIOR HOLD TIME

- With take away and delivery channel growing there is a real need for your chips to retain their heat and crunch!
- Eliminate complaints from your customers and say no to soggy chips with a chip that holds its heat and crunch.

## CRUNCH

The coating on the chip enhances the texture of the chip to deliver that enviable crunch that your customers crave.