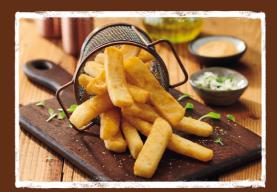

## THE SUPA CHIP TO MAKE YOUR BUSINESS FAMOUS

The Edgell Supa Crunch® range really is Supa in delivering superior hold time, incredible mouth-watering taste, and a satisfying CRUNCH that will delight your customers and keep them coming back for more.

Our Supa Crunch® range is made with the best A-grade Tasmanian potatoes for quality and consistency every time.

4286362 Supa Crunch<sup>®</sup> 7mm **Shoestring Chips** 

4230833 Supa Crunch® 10mm Ultrafast Chips

## CRUNCH

The coating on the chip enhances the texture of the chip to deliver that enviable crunch that your customers crave.

## **FLAVOUR**

Our famous Supa Crunch® seasoned batter enhances the flavour of the chip for delicious taste, that will keep those customers coming back for more.

**Tens** Phone: 0800 555 130 - trents.co.nz