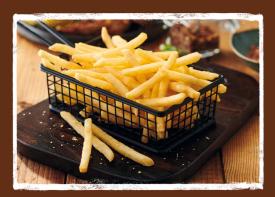

## THE SUPA CHIP TO MAKE YOUR BUSINESS FAMOUS

The Edgell Supa Crunch® range really is Supa in delivering superior hold time, incredible mouth-watering taste, and a satisfying CRUNCH that will delight your customers and keep them coming back for more.

Our Supa Crunch® range is made with the best A-grade Tasmanian potatoes for quality and consistency every time.

4286362 Supa Crunch<sup>®</sup> 7mm **Shoestring Chips** 

4230833 Supa Crunch® 10mm Ultrafast Chips

## SUPERIOR HOLD TIME

- With take away and delivery channel growing there is a real need for your chips to retain their heat and crunch!
- Eliminate complaints from your customers and say no to soggy chips with a chip that holds its heat and crunch.

## CRUNCH

The coating on the chip enhances the texture of the chip to deliver that enviable crunch that your customers crave.